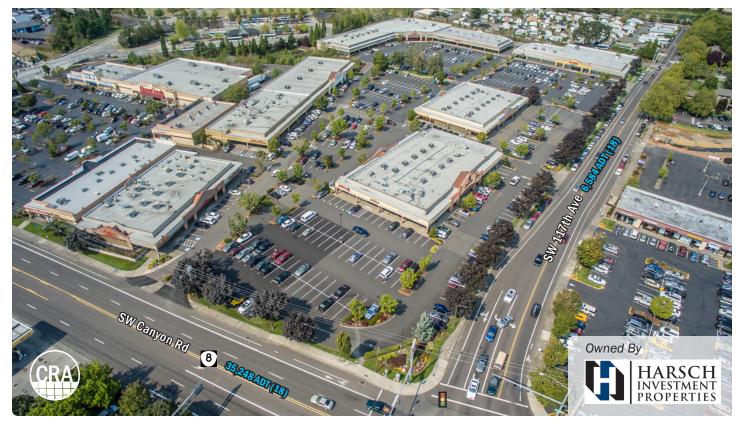

SPACE** 

4105 SW 117th Ave: 1,432 SF
4021 SW 117th Ave: 2,501 SF 2nd Generation Restaurant Space PLEASE DO NOT DISTURB TENANT!

• 3831 SW 117th Ave: 5.813 SF

RENTAL RATE
COMMENTS

Call for pricing

 Central Beaverton 156,564 SF neighborhood center anchored by TJ Maxx, Petco, JoAnn, Starbucks and Asian Food Center.

- Abundant parking
- · Adjacent to MAX station
- 39,000+ vehicles per day







**SARA DALEY** 503.568.5908 | sara@cra-nw.com **ELLIOT BACHAUMARD** 503.664.7673 | elliot@cra-nw.com 503.274.0211

Commercial Realty Advisors NW LLC 733 SW Second Avenue, Suite 200 Portland, Oregon 97204 www.cra-nw.com Licensed brokers in Oregon & Washington

## CANYON PLACE SHOPPING CENTER | SITE PLAN



3831A SW 117th Ave







Owned By



## **CANYON PLACE SHOPPING CENTER | IMAGES**