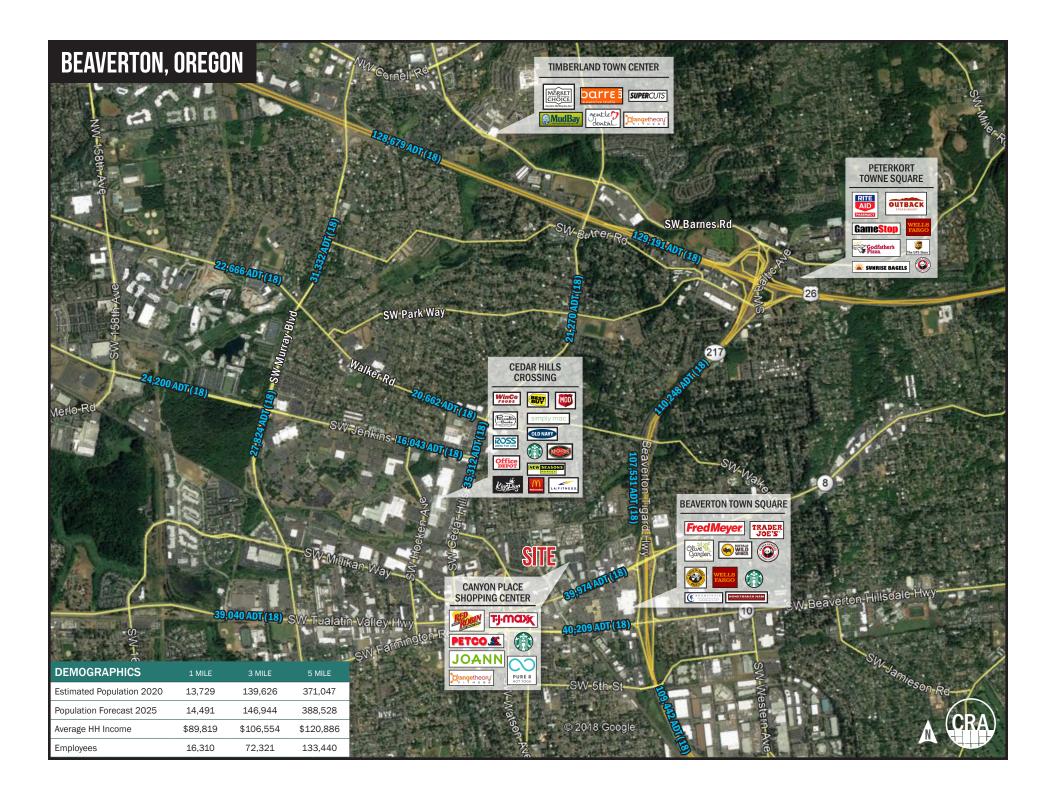

• 3831 SW 117th Ave: 5.813 SF

RENTAL RATE
COMMENTS

Call for pricing

 Central Beaverton 156,564 SF neighborhood center anchored by TJ Maxx, Petco, JoAnn, Starbucks and Asian Food Center.

- Abundant parking
- · Adjacent to MAX station
- 39,000+ vehicles per day