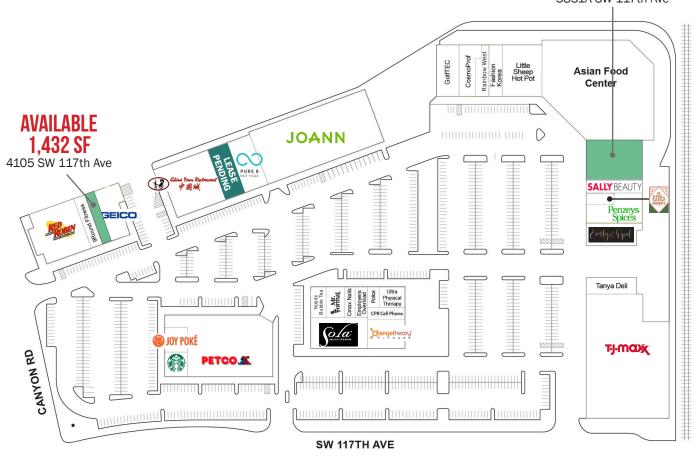

## CANYON PLACE SHOPPING CENTER

**BEAVERTON, OREGON** 

LOCATION

3805-4105 SW 117th Avenue Beaverton, Oregon

**AVAILABLE SPACE** 

4105 SW 117th Ave: 1,432 SF
4021 SW 117th Ave: 2,501 SF 2nd Generation Restaurant Space PLEASE DO NOT DISTURB TENANT!

• 3831 SW 117th Ave: 5.813 SF

RENTAL RATE
COMMENTS

Call for pricing

 Central Beaverton 156,564 SF neighborhood center anchored by TJ Maxx, Petco, JoAnn, Starbucks and Asian Food Center.

- Abundant parking
- · Adjacent to MAX station
- 39,000+ vehicles per day

## CANYON PLACE SHOPPING CENTER | SITE PLAN

3831A SW 117th Ave

Owned By