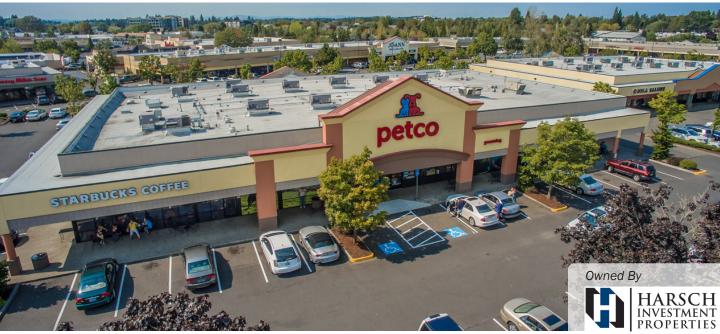

## CANYON PLACE SHOPPING CENTER

**BEAVERTON, OREGON** 

LOCATION

3805-4105 SW 117th Avenue Beaverton, Oregon

**AVAILABLE SPACE** 

4105 SW 117th Ave: 1,432 SF
4021 SW 117th Ave: 2,501 SF 2nd Generation Restaurant Space PLEASE DO NOT DISTURB TENANT!

• 3831 SW 117th Ave: 5.813 SF

RENTAL RATE
COMMENTS

Call for pricing

 Central Beaverton 156,564 SF neighborhood center anchored by TJ Maxx, Petco, JoAnn, Starbucks and Asian Food Center.

- Abundant parking
- · Adjacent to MAX station
- 39,000+ vehicles per day

## **CANYON PLACE SHOPPING CENTER | IMAGES**